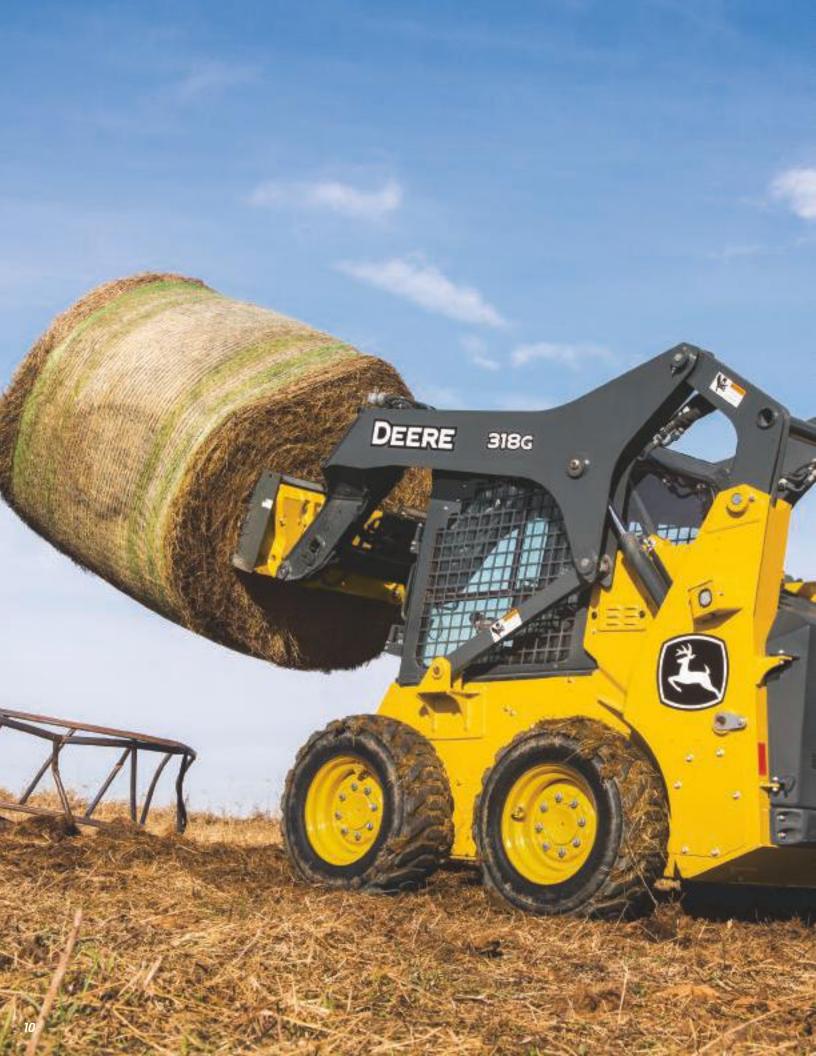

## **BALE SPEARS**

AB21 | AB31 | AB32 | AB42 | AB43

## **SPECIFICATIONS**

- Offering optimal rigidity and capacity, these John Deere bale spears are built for a long working life and designed for the loading, carrying, and stacking of baled organic materials typically used for livestock feed and bedding in agricultural applications.
- Low-profile design provides unrestricted visibility to the bale spear and tine tips.
- Round bale spears are replaceable and come in three different configurations of single, dual, or triple to help match numerous bale-handling applications.
- Round bale tines are retained with cross-bolts, making them easy to replace.
- Quick-Tatch™ mounting provides quick and easy hookup and removal.
- These bale spears are compatible with all skid steer loaders (SSLs), compact track loaders (CTLs), and compact wheel loaders (CWLs) equipped with a skid steer-style Quik-Tatch coupler.

|                          | AB21                                                                                                                                                                  | AB31                                      | AB32                                      | AB42                                      | AB43                                      |
|--------------------------|-----------------------------------------------------------------------------------------------------------------------------------------------------------------------|-------------------------------------------|-------------------------------------------|-------------------------------------------|-------------------------------------------|
| Description              | Single Bale                                                                                                                                                           | Single Bale,<br>Heavy Duty                | Dual Bale                                 | Dual Bale,<br>Heavy Duty                  | Triple Bale                               |
| Capacity* at Load Center | 907 kg (2,000 lb.)<br>at 0.61 m (24 in.)                                                                                                                              | 1361 kg (3,000 lb.)<br>at 0.61 m (24 in.) | 1361 kg (3,000 lb.)<br>at 0.61 m (24 in.) | 1814 kg (4,000 lb.)<br>at 0.61 m (24 in.) | 1814 kg (4,000 lb.)<br>at 0.61 m (24 in.) |
| Width                    | 1.15 m (45.25 in.)                                                                                                                                                    | 1.24 m (48.75 in.)                        | 1.15 m (45.25 in.)                        | 1.24 m (48.75 in.)                        | 1.42 m (56.00 in.)                        |
| Height                   | 0.57 m (22.38 in.)                                                                                                                                                    | 0.64 m (25.00 in.)                        | 0.59 m (23.13 in.)                        | 0.64 m (25.00 in.)                        | 0.62 m (24.25 in.)                        |
| Length                   | 1.28 m (50.50 in.)                                                                                                                                                    | 1.42 m (55.75 in.)                        | 1.28 m (50.50 in.)                        | 1.42 m (55.75 in.)                        | 1.33 m (52.25 in.)                        |
| Spear Length             | 1.24 m (49.00 in.)                                                                                                                                                    | 1.35 m (53.00 in.)                        | 1.24 m (49.00 in.)                        | 1.35 m (53.00 in.)                        | 1.24 m (49.00 in.)                        |
| Weight                   | 66 kg (145 lb.)                                                                                                                                                       | 91 kg (200 lb.)                           | 70 kg (155 lb.)                           | 109 kg (240 lb.)                          | 102 kg (225 lb.)                          |
| Vehicle Compatibility    | 316GR, 318G, 320G, 324G, 330G, and 332G SSLs; 317G, 325G, 331G, and 333G CTLs; 204L <sup>†</sup> , 244L <sup>†</sup> , 304L <sup>†</sup> , and 324L <sup>†</sup> CWLs |                                           |                                           |                                           |                                           |