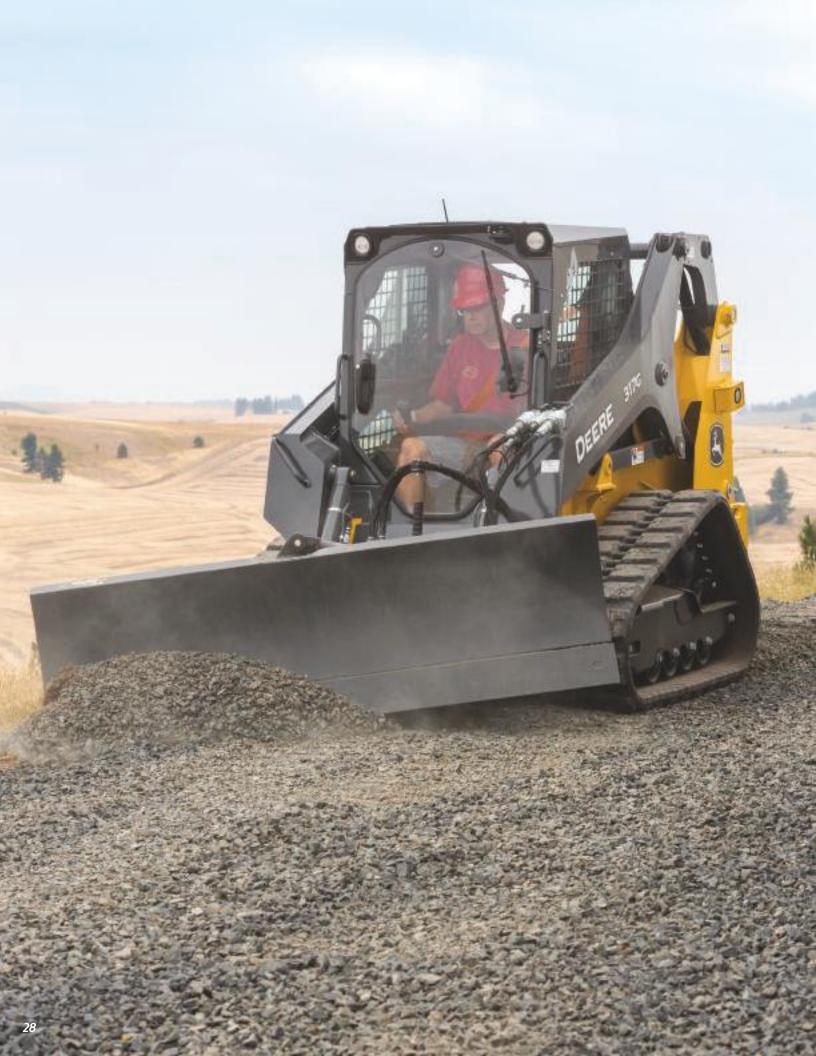

## **DOZER BLADES**

DB84 | DB96

## SPECIFICATIONS

- Add a John Deere dozer blade to turn your skid steer loader (SSL) or compact track loader (CTL) into a compact bulldozer.
- There's nothing light duty about these dozer blades. Their rugged design delivers maximum uptime to a wide variety of tasks — from stripping clay to finish grading.
- Quik-Tatch<sup>™</sup>-mounted blade comes standard equipped with reversible cutting edge and skid shoes for longterm durability.
- Power-angle-tilt lets you make blade adjustments on the go, for increased versatility and maximum productivity.
- - These dozer blades are optimized to work with John Deere SSLs and CTLs. They are also compatible with many competitive models.