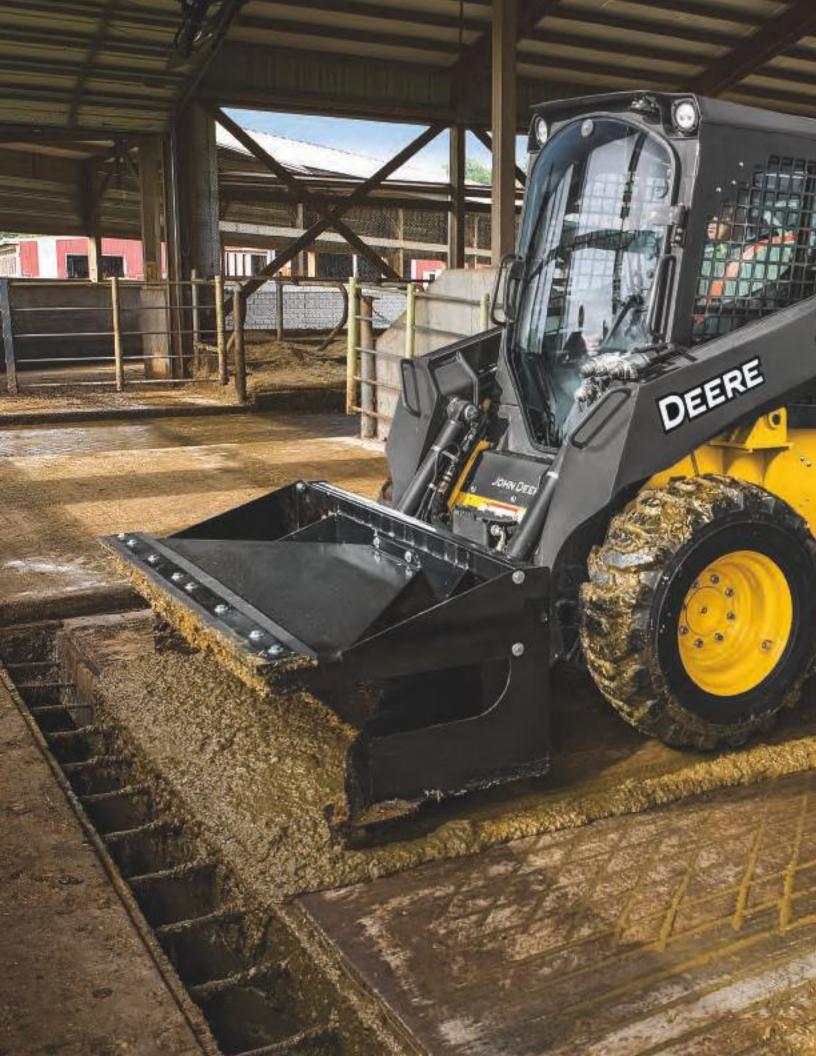

## MATERIAL/MANURE SCRAPERS

MS60 | MS72 | MS84 | MS96

## **SPECIFICATIONS**

- Effortlessly push or scrape manure, mud, light snow, and other wet or sloppy materials. Rubber cutting edges are ideal for cleanup on hard surfaces such as concrete and asphalt.
- Standard pull-back edge works well for cleaning out corners and difficultto-reach places.
- Bolt-on rubber edges are easy to change and reversible, for extended wear life.
- These scrapers are optimized to work with John Deere skid steer loaders (SSLs), compact track loaders (CTLs), and compact wheel loaders (CWLs). They're also compatible with most competitive models.