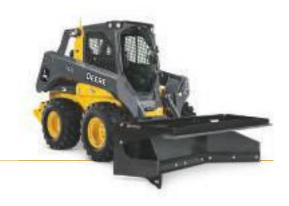

## MATERIAL/MANURE SCRAPERS

MS60 | MS72 | MS84 | MS96

## **SPECIFICATIONS**

- Effortlessly push or scrape manure, mud, light snow, and other wet or sloppy materials. Rubber cutting edges are ideal for cleanup on hard surfaces such as concrete and asphalt.
- Standard pull-back edge works well for cleaning out corners and difficultto-reach places.
- Bolt-on rubber edges are easy to change and reversible, for extended wear life.
- These scrapers are optimized to work with John Deere skid steer loaders (SSLs), compact track loaders (CTLs), and compact wheel loaders (CWLs). They're also compatible with most competitive models.

|                       | MS60                | MS72                                          | MS84                                                                                                           | MS96                                                                                                     |
|-----------------------|---------------------|-----------------------------------------------|----------------------------------------------------------------------------------------------------------------|----------------------------------------------------------------------------------------------------------|
| Weight                | 208 kg (458 lb.)    | 234 kg (516 lb.)                              | 267 kg (589 lb.)                                                                                               | 298 kg (656 lb.)                                                                                         |
| Width                 | 1524 mm (60 in.)    | 1829 mm (72 in.)                              | 2134 mm (84 in.)                                                                                               | 2438 mm (96 in.)                                                                                         |
| Height                | 762 mm (30 in.)     | 762 mm (30 in.)                               | 762 mm (30 in.)                                                                                                | 762 mm (30 in.)                                                                                          |
| Depth                 | 762 mm (30 in.)     | 762 mm (30 in.)                               | 762 mm (30 in.)                                                                                                | 762 mm (30 in.)                                                                                          |
| Connection            |                     |                                               |                                                                                                                |                                                                                                          |
| Hydraulic             | None                | None                                          | None                                                                                                           | None                                                                                                     |
| Electrical            | None                | None                                          | None                                                                                                           | None                                                                                                     |
| Vehicle Compatibility | 316GR and 318G SSLs | 316GR, 318G, 320G, and 324G<br>SSLs; 317G CTL | 320G, 324G, 330G, and 332G<br>SSLs; 317G, 325G, 331G, and<br>333G CTLs; 204L*, 244L*,<br>304L*, and 324L* CWLs | 320G, 324G, 330G, and 332G<br>SSLs; 325G, 331G, and 333G<br>CTLs; 204L*, 244L*, 304L*,<br>and 324L* CWLs |