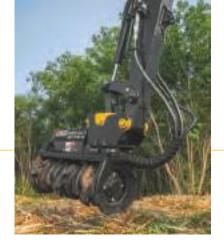

## **SPECIFICATIONS**

- These mulchers are perfect for right-of-way maintenance, fire/fuel reduction, and clearing standing or felled trees and brush along fencerows, roadsides, waterways, and places that could otherwise be difficult to reach.
- Rotor and knife configuration cuts quickly, delivering better fuel economy by processing efficiently with less horsepower.
- Split ring rotor design helps protect cutting tools from damaging impacts while working.
- Cubit knife-style teeth are easily flipped to create a brand-new cutting edge, doubling tool life.
- Single-bolt tool fastening is secure and easily serviced from rear of tool holder.

- Teeth may be sharpened, further increasing usable life.
- These mulching heads are optimized to work with John Deere compact excavators (CEXs). They're also compatible with most competitive models.

|                            | ME36                                                                                  | ME50                                                                                  |
|----------------------------|---------------------------------------------------------------------------------------|---------------------------------------------------------------------------------------|
| Width                      |                                                                                       |                                                                                       |
| Overall                    | 1130 mm (44 in.)                                                                      | 1470 mm (58 in.)                                                                      |
| Cutting                    | 910 mm (36 in.)                                                                       | 1270 mm (50 in.)                                                                      |
| Height (without mount)     | 690 mm (27 in.)                                                                       | 690 mm (27 in.)                                                                       |
| Length                     | 610 mm (24 in.)                                                                       | 610 mm (24 in.)                                                                       |
| Weight (without mount)     | 390 kg (850 lb.)                                                                      | 480 kg (1,050 lb.)                                                                    |
| Cutting Tools, Standard    |                                                                                       |                                                                                       |
| Туре                       | Knife                                                                                 | Knife                                                                                 |
| Number                     | 18                                                                                    | 22                                                                                    |
| Motor Type                 | 2-speed axial piston                                                                  | 2-speed axial piston                                                                  |
| Hydraulic Flow             |                                                                                       |                                                                                       |
| Minimum                    | 45 L/min. (12 gpm)                                                                    | 45 L/min. (12 gpm)                                                                    |
| Maximum                    | 98 L/min. (26 gpm)                                                                    | 98 L/min. (26 gpm)                                                                    |
| Maximum Operating Pressure | 28 mPa (4,000 psi)                                                                    | 28 mPa (4,000 psi)                                                                    |
| Hydraulic Connection       | 12.7-mm (0.5 in.) quick-connect couplers with 9.525-mm (0.375 in.) case-drain coupler | 12.7-mm (0.5 in.) quick-connect couplers with 9.525-mm (0.375 in.) case-drain coupler |
| Vehicle Compatibility*     | 50G and 60G CEXs                                                                      | 75G and 85G CEXs                                                                      |
|                            |                                                                                       |                                                                                       |