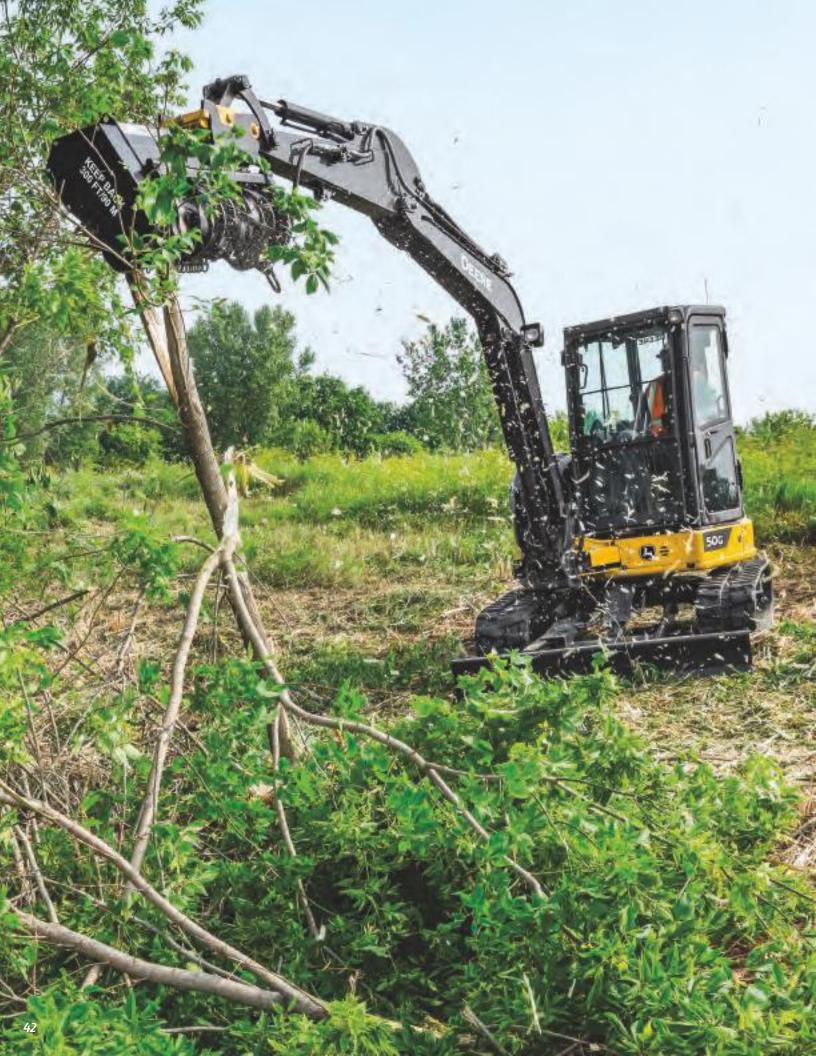

## **SPECIFICATIONS**

- These mulchers are perfect for right-of-way maintenance, fire/fuel reduction, and clearing standing or felled trees and brush along fencerows, roadsides, waterways, and places that could otherwise be difficult to reach.
- Rotor and knife configuration cuts quickly, delivering better fuel economy by processing efficiently with less horsepower.
- Split ring rotor design helps protect cutting tools from damaging impacts while working.
- Cubit knife-style teeth are easily flipped to create a brand-new cutting edge, doubling tool life.
- Single-bolt tool fastening is secure and easily serviced from rear of tool holder.

- Teeth may be sharpened, further increasing usable life.
- These mulching heads are optimized to work with John Deere compact excavators (CEXs). They're also compatible with most competitive models.

|                            | ME36                                                                                  | ME50                                                                                  |
|----------------------------|---------------------------------------------------------------------------------------|---------------------------------------------------------------------------------------|
| Width                      |                                                                                       |                                                                                       |
| Overall                    | 1130 mm (44 in.)                                                                      | 1470 mm (58 in.)                                                                      |
| Cutting                    | 910 mm (36 in.)                                                                       | 1270 mm (50 in.)                                                                      |
| Height (without mount)     | 690 mm (27 in.)                                                                       | 690 mm (27 in.)                                                                       |
| Length                     | 610 mm (24 in.)                                                                       | 610 mm (24 in.)                                                                       |
| Weight (without mount)     | 390 kg (850 lb.)                                                                      | 480 kg (1,050 lb.)                                                                    |
| Cutting Tools, Standard    |                                                                                       |                                                                                       |
| Туре                       | Knife                                                                                 | Knife                                                                                 |
| Number                     | 18                                                                                    | 22                                                                                    |
| Motor Type                 | 2-speed axial piston                                                                  | 2-speed axial piston                                                                  |
| Hydraulic Flow             |                                                                                       |                                                                                       |
| Minimum                    | 45 L/min. (12 gpm)                                                                    | 45 L/min. (12 gpm)                                                                    |
| Maximum                    | 98 L/min. (26 gpm)                                                                    | 98 L/min. (26 gpm)                                                                    |
| Maximum Operating Pressure | 28 mPa (4,000 psi)                                                                    | 28 mPa (4,000 psi)                                                                    |
| Hydraulic Connection       | 12.7-mm (0.5 in.) quick-connect couplers with 9.525-mm (0.375 in.) case-drain coupler | 12.7-mm (0.5 in.) quick-connect couplers with 9.525-mm (0.375 in.) case-drain coupler |
| Vehicle Compatibility*     | 50G and 60G CEXs                                                                      | 75G and 85G CEXs                                                                      |
|                            |                                                                                       |                                                                                       |