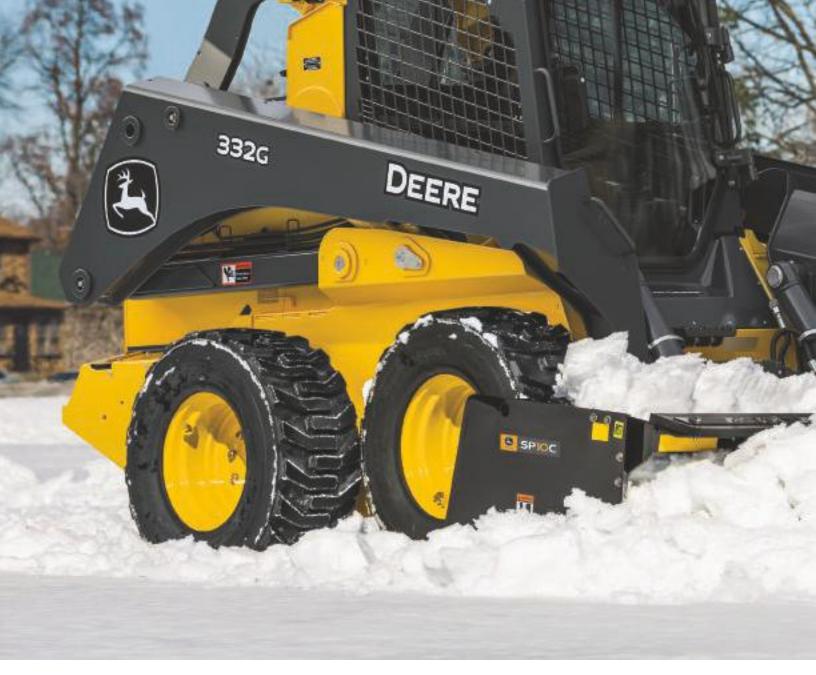

## **SNOW PUSHERS**

SP8C | SP10C

## **SPECIFICATIONS**

- Quickly and efficiently remove large accumulations of snow from sidewalks, parking lots, and driveways.
- The C-Series enhance visibility and are a lighter weight compared to previous models.
- Rubber cutting edges are reversible and replaceable.
- Optional pullback edge is ideal for opening up confined areas and maneuvering around vehicles, buildings, fences, or other obstructions.

 These snow pushers are optimized to work with John Deere skid steer loaders (SSLs), compact track loaders (CTLs), and compact wheel loaders (CWLs). They are also compatible with many competitive models.