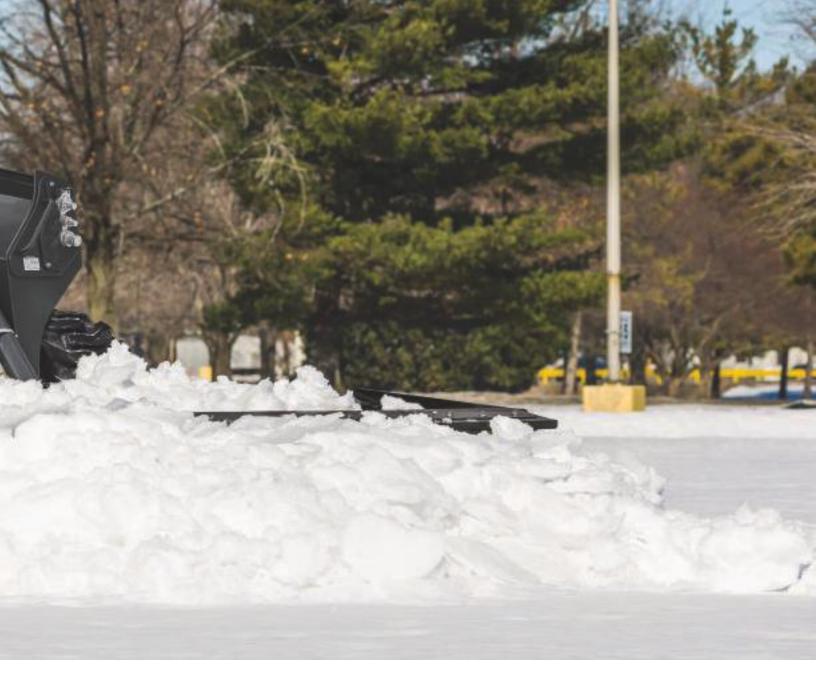

## **SPECIFICATIONS**

- Quickly and efficiently remove large accumulations of snow from sidewalks, parking lots, and driveways.
- The C-Series enhance visibility and are a lighter weight compared to previous models.
- Rubber cutting edges are reversible and replaceable.
- Optional pullback edge is ideal for opening up confined areas and maneuvering around vehicles, buildings, fences, or other obstructions.